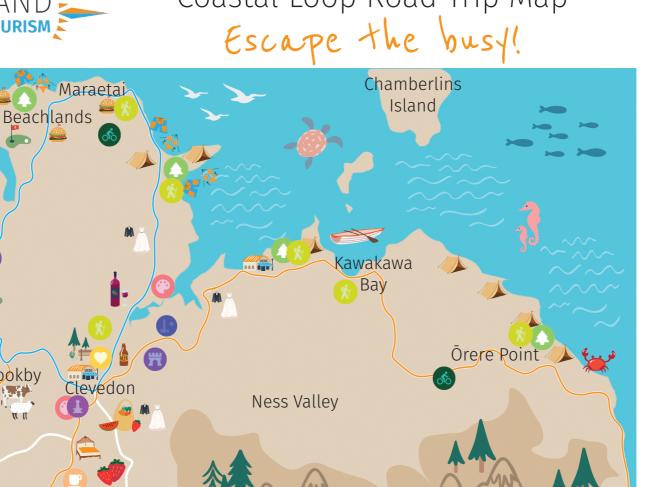

## Coastal Loop Road Trip Map Escape the busy!

Scan here for the full interactive map:

Farm Animal nteractions

Waterfall

Farmer's Market

Beach

Art/ Sculpture/ Gallery

Park/ Reserve/ Gardens

Campgrounds

Ferry Terminal

Food & Drinks

Trail/ Hiking

Retail/ Store

Playground

PAPAKURA

Whitford

Brookby

Ardmore

## Key:

Inner Loop Route

Wider Loop Route

Historical

Significance

Wedding Venue

Brewerv

Cafe/ Deli

Accommodation

Regional Park/ Local Park

Honey Farm

Historical Monument

Polo Grounds

For more POIs and greater detail, scan to visit the Google Map:

Share your roadie with us on social media. Use #EastAucklandRoadTrip