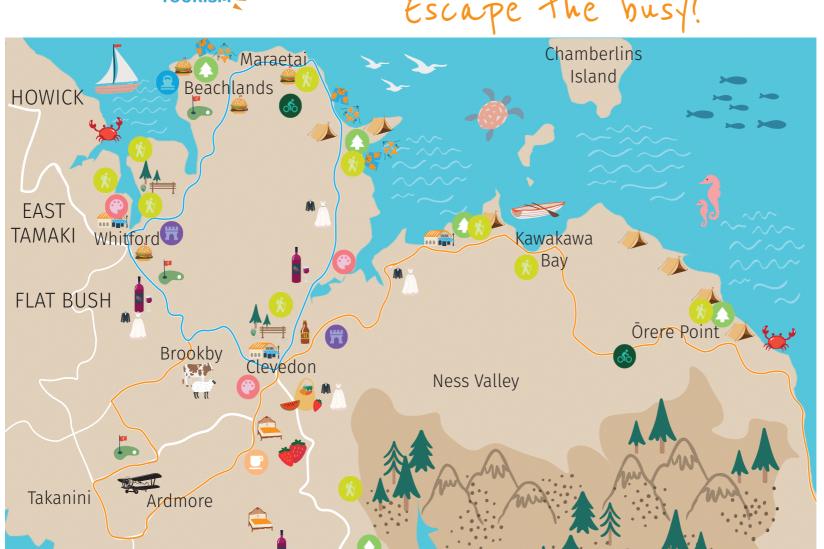

## Coastal Loop Road Trip Map Escape the busy!

Hunua

Scan here for the full interactive map:

Inner Loop Route Wider Loop Route

Golf course

Strawberry Farm

Mountain Bike

Winery

Farm Animal nteractions

Waterfall

Farmer's Market

Beach

Art/ Sculpture/ Gallery

Park/ Reserve/ Gardens

Campgrounds

Ferry Terminal

Food & Drinks

Trail/ Hiking

Retail/ Store

Playground

PAPAKURA

Whitford

Brookby

Ardmore

Hunua

HOWICK

**EAST** 

**TAMAKI** 

FLAT BUSH

Takanini

PAPAKURA

www.eastaucklandtourism.co.nz

## Key:

Inner Loop Route

Wider Loop Route

Historical

Significance

Wedding Venue

Brewerv

Cafe/ Deli

Accommodation

Regional Park/ Local Park

Honey Farm

Historical Monument

Polo Grounds

For more POIs and greater detail, scan to visit the Google Map:

Share your roadie with us on social media. Use #EastAucklandRoadTrip